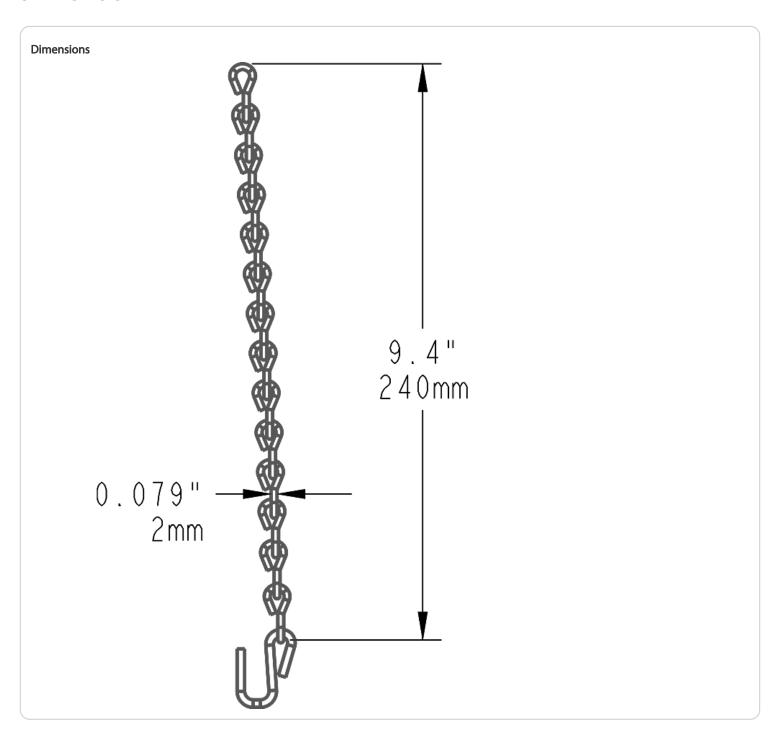

### Description:

Suspension "S" hook and 9 1/2" chain. Sold in pairs, need 1 pair for each fixture